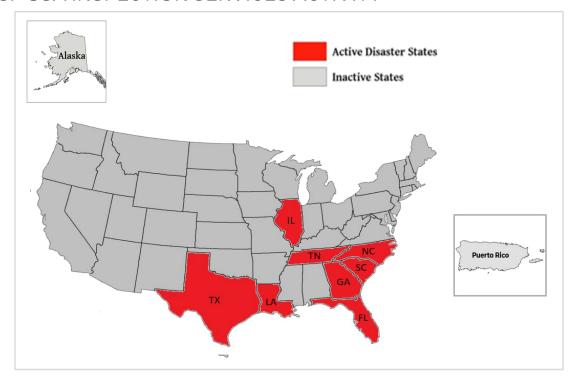

<sup>\*</sup>Award of task order to contractor pending

| WSP USA Inspection Services Active Disasters |                                                             |                                   |                      |                          |  |  |  |  |
|----------------------------------------------|-------------------------------------------------------------|-----------------------------------|----------------------|--------------------------|--|--|--|--|
| Disaster Number<br>and State                 | Disaster Type                                               | Number of<br>Counties<br>Declared | Days Since<br>Launch | Registration<br>Deadline |  |  |  |  |
| 4798 TX                                      | Hurricane Beryl                                             | 22 Counties                       | 164                  | 10/10/2024               |  |  |  |  |
| 4806 FL                                      | Hurricane Debby                                             | 13 Counties                       | 136                  | 11/12/2024               |  |  |  |  |
| 4817 LA                                      | Hurricane Francine                                          | 9 Parishes                        | 98                   | 11/18/2024               |  |  |  |  |
| 4819 IL                                      | Severe Storms, Tornadoes, Straight-Line<br>Winds & Flooding | 4 Counties                        | 95                   | 12/13/2024               |  |  |  |  |

December 27, 2024

| WSP USA Inspection Services Active Disasters |                       |             |                      |                          |  |  |  |  |
|----------------------------------------------|-----------------------|-------------|----------------------|--------------------------|--|--|--|--|
| Disaster Number<br>and State                 | Disaster IVDe         |             | Days Since<br>Launch | Registration<br>Deadline |  |  |  |  |
| 4827 NC                                      | Tropical Storm Helene | 25 Counties | 87                   | 1/07/2025                |  |  |  |  |
| 4828 FL                                      | Hurricane Helene      | 17 Counties | 88                   | 1/07/2024                |  |  |  |  |
| 4829 SC                                      | Hurricane Helene      | 13 Counties | 86                   | 1/07/2025                |  |  |  |  |
| 4830 GA                                      | Hurricane Helene      | 41 Counties | 86                   | 1/07/2025                |  |  |  |  |
| 4832 TN                                      | Tropical Storm Helene | 8 Counties  | 84                   | 1/07/2025                |  |  |  |  |
| 4834 FL                                      | Hurricane Milton      | 34 Counties | 75                   | 1/07/2024                |  |  |  |  |