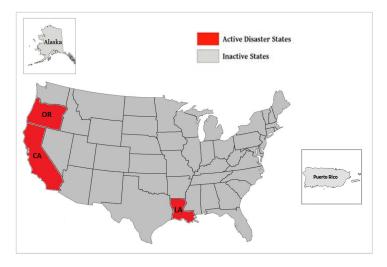

NLY D/

WSP USA INSPECTION SERVICES DISASTER AWARENESS REPORT

| WSP USA Inspection Services Active Disasters |               |                                |                      |                          |  |  |  |
|----------------------------------------------|---------------|--------------------------------|----------------------|--------------------------|--|--|--|
| Disaster Number<br>and State                 | Disaster Type | Number of Counties<br>Declared | Days Since<br>Launch | Registration<br>Deadline |  |  |  |
| 4558 CA                                      | Wildfires     | 15 Counties                    | 116                  | 12/11/2020               |  |  |  |
| 4559 LA                                      | Hurricane     | 21 Parishes                    | 112                  | 11/27/2020               |  |  |  |
| 4562 OR                                      | Wildfires     | 8 Counties                     | 96                   | 11/30/2020               |  |  |  |