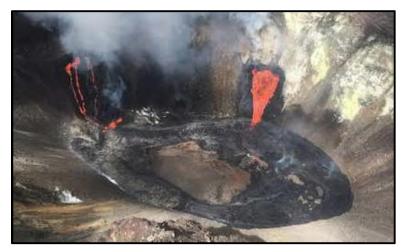

## Volcano & Earthquake Activity <u>Hawaii</u>

- Scientists are monitoring a new lava eruption of Kilauea volcano inside the Halemaumau Crater within Hawaii Volcanoes National Park.
- The Hawaii island eruption started within the crater at the volcano's summit at about 9:30 p.m. Sunday, according to the U.S. Geological Survey.
- Research geophysicist Ashton Flinders
  of the USGS Hawaiian Volcano

Observatory said three fissures opened on the walls of Halemaumau. "They started passively and effusively pouring lava into the water lake. The water lake quickly evaporated from all of the heat."

- The lava cascaded into the summit water lake, boiling off the water and forming a new lava lake at the base of the crater, officials said early this morning.
- One vent has waned considerably, and the remaining two vents continue to feed the the lava lake. The northern fissure was producing the tallest lava fountain at roughly 165 feet, they said.
- The Hawaii County Civil Defense Agency activated its emergency operating center upon notification of the eruption.
- USGS said the lava was "completely contained" in the roughly 1,640-foot-deep crater so it did not pose a direct hazard to the public.
- An earthquake swarm began Sunday night accompanied by ground deformation, according to the USGS Hawaiian Volcano Observatory. Scientists detected an orange glow within the crater at the summit shortly after 9:30 p.m.
- According to preliminary data, there was a 4.4-magnitude earthquake centered about 8.7 miles south of Fern Forest near the Holei Pali area of the park at a depth of 4 miles at about 10:36 p.m.