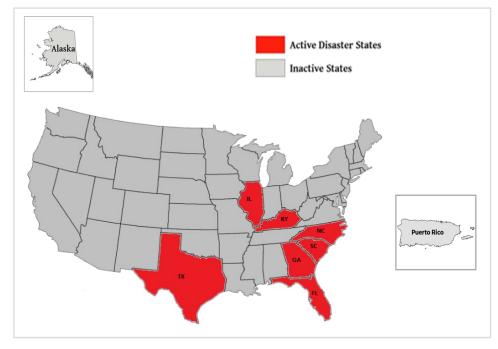

<sup>\*</sup>Award of task order to contractor pending

May 13, 2025

| WSP USA Inspection Services Active Disasters |                                                                            |                                   |                      |                          |  |  |  |
|----------------------------------------------|----------------------------------------------------------------------------|-----------------------------------|----------------------|--------------------------|--|--|--|
| Disaster Number<br>and State                 | Disaster Type                                                              | Number of<br>Counties<br>Declared | Days Since<br>Launch | Registration<br>Deadline |  |  |  |
| 4781 TX                                      | Severe Storms & Flooding                                                   | 40 Counties                       | 56                   | 8/15/2024                |  |  |  |
| 4819 IL                                      | Severe Storms, Tornadoes, Straight-Line Winds<br>& Flooding                | 7 Counties                        | 56                   | 12/13/2024               |  |  |  |
| 4827 NC                                      | Tropical Storm Helene                                                      | 25 Counties                       | 224                  | 4/07/2025                |  |  |  |
| 4828 FL                                      | Hurricane Helene                                                           | 31 Counties                       | 54                   | 1/07/2025                |  |  |  |
| 4829 SC                                      | Hurricane Helene                                                           | 13 Counties                       | 223                  | 1/28/2025                |  |  |  |
| 4830 GA                                      | Hurricane Helene                                                           | 41 Counties                       | 223                  | 2/07/2025                |  |  |  |
| 4834 FL                                      | Hurricane Milton                                                           | 34 Counties                       | 212                  | 1/07/2025                |  |  |  |
| 4860 KY                                      | Severe Storms, Straight-line Winds, Flooding,<br>Landslides, and Mudslides | 14 Counties                       | 76                   | 5/25/2025                |  |  |  |

## WSP USA INSPECTION SERVICES ACTIVITY