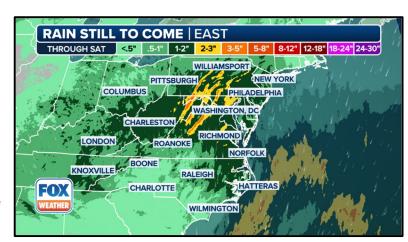

## Flash Flood Threat Eastern U.S.

- A slow-moving but potent storm is finally inching its way toward the mid-Atlantic and Northeast.
- Millions of people in cities like Washington and Baltimore are at risk of flash flooding.
- The FOX Forecast Center said that rain totals are expected to be highest in the mid-Atlantic over the next few days, but parts of the Northeast could also

- pick up a few inches of rain by the time this latest system moves out of the region.
- Some severe weather could also be a concern as the storm system roars across the region.
- Powerful thunderstorms are possible in the mid-Atlantic and Northeast on Tuesday, but the risk is relatively low.