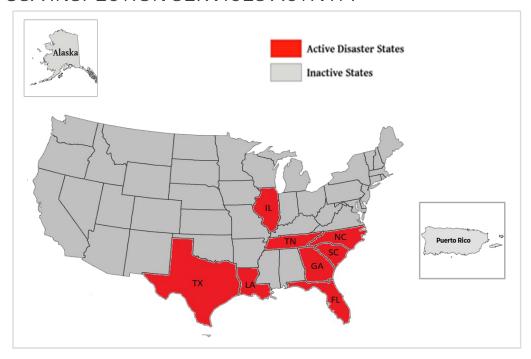

<sup>\*</sup>Award of task order to contractor pending

| WSP USA Inspection Services Active Disasters |                 |                                   |                      |                          |  |  |  |
|----------------------------------------------|-----------------|-----------------------------------|----------------------|--------------------------|--|--|--|
| Disaster Number<br>and State                 | Disaster Type   | Number of<br>Counties<br>Declared | Days Since<br>Launch | Registration<br>Deadline |  |  |  |
| 4798 TX                                      | Hurricane Beryl | 22 Counties                       | 159                  | 10/10/2024               |  |  |  |
| 4806 FL                                      | Hurricane Debby | 13 Counties                       | 129                  | 11/12/2024               |  |  |  |

December 20, 2024

| WSP USA Inspection Services Active Disasters |                                                             |                                   |                      |                          |  |  |  |  |
|----------------------------------------------|-------------------------------------------------------------|-----------------------------------|----------------------|--------------------------|--|--|--|--|
| Disaster Number<br>and State                 | Disaster Type                                               | Number of<br>Counties<br>Declared | Days Since<br>Launch | Registration<br>Deadline |  |  |  |  |
| 4817 LA                                      | Hurricane Francine                                          | 9 Parishes                        | 91                   | 11/18/2024               |  |  |  |  |
| 4819 IL                                      | Severe Storms, Tornadoes, Straight-Line<br>Winds & Flooding | 4 Counties                        | 88                   | 12/13/2024               |  |  |  |  |
| 4827 NC                                      | Tropical Storm Helene                                       | 25 Counties                       | 80                   | 1/07/2025                |  |  |  |  |
| 4828 FL                                      | Hurricane Helene                                            | 17 Counties                       | 81                   | 1/07/2024                |  |  |  |  |
| 4829 SC                                      | Hurricane Helene                                            | 13 Counties                       | 79                   | 1/07/2025                |  |  |  |  |
| 4830 GA                                      | Hurricane Helene                                            | 41 Counties                       | 79                   | 1/07/2025                |  |  |  |  |
| 4832 TN                                      | Tropical Storm Helene                                       | 8 Counties                        | 77                   | 1/07/2025                |  |  |  |  |
| 4834 FL                                      | Hurricane Milton                                            | 34 Counties                       | 68                   | 1/07/2024                |  |  |  |  |