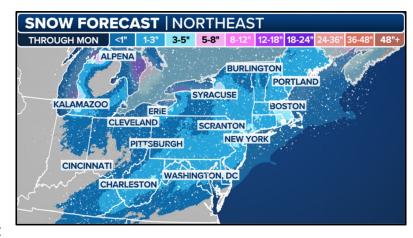

## Potential Snow Northeast

- The FOX Forecast Center is monitoring the potential for 1-3 inches of snow to fall from Washington to Boston late Sunday before tapering off Monday.
- Exact amount of snow will depend on how the two storm systems that will move through the Northeast this weekend interact.

- The first system will be an area of low pressure extending from eastern Canada on Saturday.
- Warmer temperatures Saturday will likely bring rain to the Ohio Valley and most of the Northeast as part of this first system.
- Rain will change over to snow from roughly Ohio and Indiana up into the interior Northeast as colder air arrives.
- On Sunday, a secondary area of low pressure is looking more and more likely to develop somewhere off the coast of the Carolinas and move up the Eastern Seaboard, bringing snow with it.