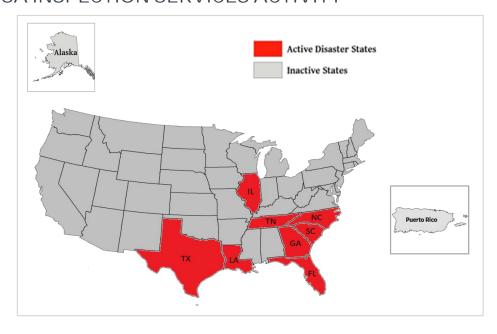

<sup>\*</sup>Award of task order to contractor pending

| WSP USA Inspection Services Active Disasters |                 |                                   |                      |                          |  |  |  |
|----------------------------------------------|-----------------|-----------------------------------|----------------------|--------------------------|--|--|--|
| Disaster Number<br>and State                 | Disaster Type   | Number of<br>Counties<br>Declared | Days Since<br>Launch | Registration<br>Deadline |  |  |  |
| 4798 TX                                      | Hurricane Beryl | 22 Counties                       | 187                  | 10/10/2024               |  |  |  |

January 17, 2025

| WSP USA Inspection Services Active Disasters |                                                             |                                   |                      |                          |  |  |  |
|----------------------------------------------|-------------------------------------------------------------|-----------------------------------|----------------------|--------------------------|--|--|--|
| Disaster Number<br>and State                 | Disaster Type                                               | Number of<br>Counties<br>Declared | Days Since<br>Launch | Registration<br>Deadline |  |  |  |
| 4806 FL                                      | Hurricane Debby                                             | 13 Counties                       | 157                  | 11/12/2024               |  |  |  |
| 4817 LA                                      | Hurricane Francine                                          | 9 Parishes                        | 119                  | 11/18/2024               |  |  |  |
| 4819 IL                                      | Severe Storms, Tornadoes, Straight-Line<br>Winds & Flooding | 4 Counties                        | 116                  | 12/13/2024               |  |  |  |
| 4827 NC                                      | Tropical Storm Helene                                       | 25 Counties                       | 108                  | 2/06/2025                |  |  |  |
| 4828 FL                                      | Hurricane Helene                                            | 17 Counties                       | 109                  | 1/07/2024                |  |  |  |
| 4829 SC                                      | Hurricane Helene                                            | 13 Counties                       | 107                  | 1/28/2025                |  |  |  |
| 4830 GA                                      | Hurricane Helene                                            | 41 Counties                       | 107                  | 2/07/2025                |  |  |  |
| 4832 TN                                      | Tropical Storm Helene                                       | 8 Counties                        | 105                  | 1/07/2025                |  |  |  |
| 4834 FL                                      | Hurricane Milton                                            | 34 Counties                       | 96                   | 1/07/2024                |  |  |  |

## WSP USA INSPECTION SERVICES ACTIVITY