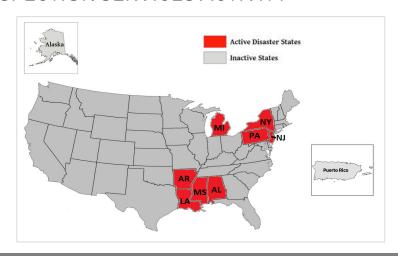

| WSP USA Inspection Services Active Disasters |                          |                                |                      |                          |  |  |  |
|----------------------------------------------|--------------------------|--------------------------------|----------------------|--------------------------|--|--|--|
| Disaster Number<br>and State                 | Disaster Type            | Number of Counties<br>Declared | Days Since<br>Launch | Registration<br>Deadline |  |  |  |
| 4607 MI                                      | Severe Storms & Flooding | 4 Counties                     | 182                  | 11/12/2021               |  |  |  |
| 4611 LA                                      | Hurricane                | 25 Parishes                    | 140                  | 11/29/2021               |  |  |  |
| 4614 NJ                                      | Hurricane                | 12 Counties                    | 133                  | 1/05/2022                |  |  |  |
| 4615 NY                                      | Hurricane                | 10 Counties                    | 133                  | 1/04/2022                |  |  |  |
| 4618 PA                                      | Hurricane                | 8 Counties                     | 128                  | 1/10/2021                |  |  |  |
| 4626 MS                                      | Hurricane                | 8 Counties                     | 84                   | 12/22/2021               |  |  |  |
| 4632 AL                                      | Severe Storms & Flooding | 2 Counties                     | 23                   | 2/21/2022                |  |  |  |
| 4633 AR                                      | Tornadoes                | 5 Counties                     | 22                   | 2/22/2022                |  |  |  |

## WSP USA INSPECTION SERVICES ACTIVITY