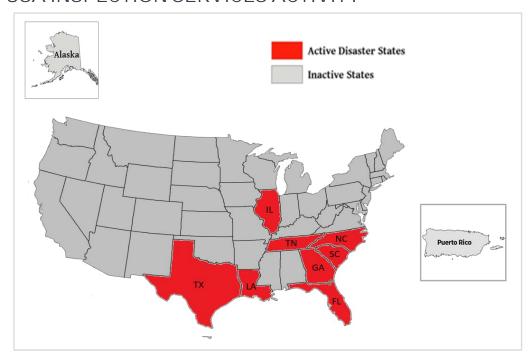

<sup>\*</sup>Award of task order to contractor pending

Severe Storms and Flooding

SC

| WSP USA Inspection Services Active Disasters |                                                             |                                   |                      |                          |  |  |  |  |
|----------------------------------------------|-------------------------------------------------------------|-----------------------------------|----------------------|--------------------------|--|--|--|--|
| Disaster Number<br>and State                 | Disaster Type                                               | Number of<br>Counties<br>Declared | Days Since<br>Launch | Registration<br>Deadline |  |  |  |  |
| 4798 TX                                      | Hurricane Beryl                                             | 22 Counties                       | 158                  | 10/10/2024               |  |  |  |  |
| 4806 FL                                      | Hurricane Debby                                             | 13 Counties                       | 128                  | 10/09/2024               |  |  |  |  |
| 4817 LA                                      | Hurricane Francine                                          | 9 Parishes                        | 90                   | 11/18/2024               |  |  |  |  |
| 4819 IL                                      | Severe Storms, Tornadoes, Straight-Line<br>Winds & Flooding | 4 Counties                        | 87                   | 12/13/2024               |  |  |  |  |

December 19, 2024

| WSP USA Inspection Services Active Disasters |                               |             |                      |                          |  |  |  |  |
|----------------------------------------------|-------------------------------|-------------|----------------------|--------------------------|--|--|--|--|
| Disaster Number<br>and State                 | Disaster Type Count<br>Declar |             | Days Since<br>Launch | Registration<br>Deadline |  |  |  |  |
| 4827 NC                                      | Tropical Storm Helene         | 25 Counties | 79                   | 1/07/2025                |  |  |  |  |
| 4828 FL                                      | Hurricane Helene              | 17 Counties | 80                   | 11/27/2024               |  |  |  |  |
| 4829 SC                                      | Hurricane Helene              | 13 Counties | 78                   | 1/07/2025                |  |  |  |  |
| 4830 GA                                      | Hurricane Helene              | 41 Counties | 78                   | 1/07/2025                |  |  |  |  |
| 4832 TN                                      | Tropical Storm Helene         | 8 Counties  | 76                   | 1/07/2025                |  |  |  |  |
| 4834 FL                                      | Hurricane Milton              | 34 Counties | 67                   | 12/11/2024               |  |  |  |  |