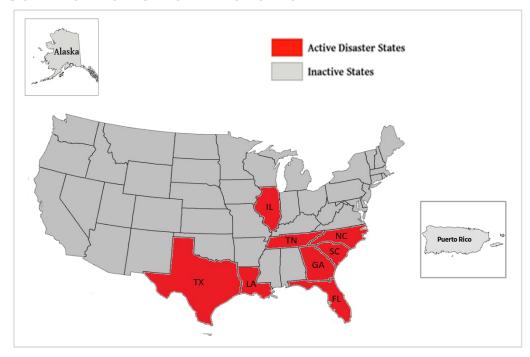

<sup>\*</sup>Award of task order to contractor pending

| WSP USA Inspection Services Active Disasters |                 |                                   |                      |                          |  |  |  |
|----------------------------------------------|-----------------|-----------------------------------|----------------------|--------------------------|--|--|--|
| Disaster Number<br>and State                 | Disaster Type   | Number of<br>Counties<br>Declared | Days Since<br>Launch | Registration<br>Deadline |  |  |  |
| 4798 TX                                      | Hurricane Beryl | 22 Counties                       | 162                  | 10/10/2024               |  |  |  |
| 4806 FL                                      | Hurricane Debby | 13 Counties                       | 132                  | 11/12/2024               |  |  |  |

December 23, 2024

| WSP USA Inspection Services Active Disasters |                                                             |                                   |                      |                          |  |  |  |  |
|----------------------------------------------|-------------------------------------------------------------|-----------------------------------|----------------------|--------------------------|--|--|--|--|
| Disaster Number<br>and State                 | Disaster Type                                               | Number of<br>Counties<br>Declared | Days Since<br>Launch | Registration<br>Deadline |  |  |  |  |
| 4817 LA                                      | Hurricane Francine                                          | 9 Parishes                        | 94                   | 11/18/2024               |  |  |  |  |
| 4819 IL                                      | Severe Storms, Tornadoes, Straight-Line<br>Winds & Flooding | 4 Counties                        | 91                   | 12/13/2024               |  |  |  |  |
| 4827 NC                                      | Tropical Storm Helene                                       | 25 Counties                       | 83                   | 1/07/2025                |  |  |  |  |
| 4828 FL                                      | Hurricane Helene                                            | 17 Counties                       | 84                   | 1/07/2024                |  |  |  |  |
| 4829 SC                                      | Hurricane Helene                                            | 13 Counties                       | 82                   | 1/07/2025                |  |  |  |  |
| 4830 GA                                      | Hurricane Helene                                            | 41 Counties                       | 82                   | 1/07/2025                |  |  |  |  |
| 4832 TN                                      | Tropical Storm Helene                                       | 8 Counties                        | 80                   | 1/07/2025                |  |  |  |  |
| 4834 FL                                      | Hurricane Milton                                            | 34 Counties                       | 71                   | 1/07/2024                |  |  |  |  |