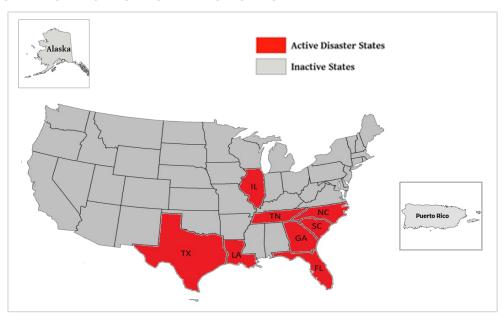

<sup>\*</sup>Award of task order to contractor pending

December 16, 2024

| WSP USA Inspection Services Active Disasters |                                                             |                                   |                      |                          |  |  |  |  |  |
|----------------------------------------------|-------------------------------------------------------------|-----------------------------------|----------------------|--------------------------|--|--|--|--|--|
| Disaster Number and State Disaster Type      |                                                             | Number of<br>Counties<br>Declared | Days Since<br>Launch | Registration<br>Deadline |  |  |  |  |  |
| 4798 TX                                      | Hurricane Beryl                                             | 22 Counties                       | 155                  | 10/10/2024               |  |  |  |  |  |
| 4806 FL                                      | Hurricane Debby                                             | 13 Counties                       | 125                  | 10/09/2024               |  |  |  |  |  |
| 4817 LA                                      | Hurricane Francine                                          | 9 Parishes                        | 87                   | 11/18/2024               |  |  |  |  |  |
| 4819 IL                                      | Severe Storms, Tornadoes, Straight-Line<br>Winds & Flooding | 4 Counties                        | 84                   | 12/13/2024               |  |  |  |  |  |
| 4827 NC                                      | Tropical Storm Helene                                       | 25 Counties                       | 76                   | 1/07/2025                |  |  |  |  |  |
| 4828 FL                                      | Hurricane Helene                                            | 17 Counties                       | 77                   | 11/27/2024               |  |  |  |  |  |
| 4829 SC                                      | Hurricane Helene                                            | 13 Counties                       | 75                   | 1/07/2025                |  |  |  |  |  |
| 4830 GA                                      | Hurricane Helene                                            | 41 Counties                       | 75                   | 1/07/2025                |  |  |  |  |  |
| 4832 TN                                      | Tropical Storm Helene                                       | 8 Counties                        | 73                   | 1/07/2025                |  |  |  |  |  |
| 4834 FL                                      | Hurricane Milton                                            | 34 Counties                       | 64                   | 12/11/2024               |  |  |  |  |  |