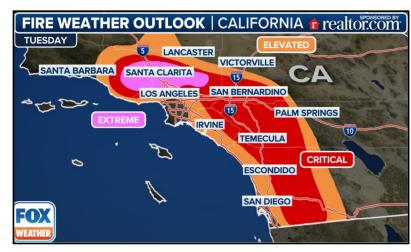

## Fire California

- Firefighters in California are continuing a relentless assault against a wildfire known as the Franklin Fire.
- The fire exploded in size outside Los Angeles late Monday night, sending residents scrambling for safety as flames devoured the landscape and structures.
- The city of Malibu issued mandatory evacuations Monday night and
  - Tuesday morning as officials warned residents of the approaching flames.
- Officials said the fire has moved across the Pacific Coast Highway into the Malibu Pier area.
- Fire officials said the fire was continuing to grow, and in a matter of hours it scorched more than 1,800 acres and was 0% contained.
- Members of the Los Angeles County Sheriff's Department, which was assisting with the Franklin Fire, said deputies were going door-to-door in Malibu and were using loudspeakers to alert residents of the evacuation orders in the area.