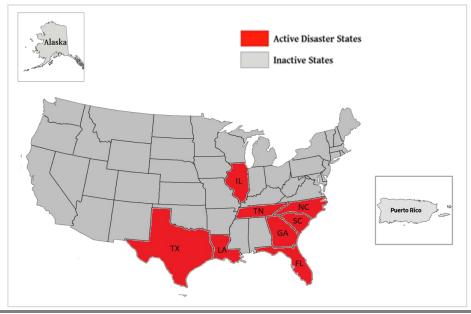

<sup>\*</sup>Award of task order to contractor pending

December 10, 2024

| WSP USA Inspection Services Active Disasters |                                                             |                                   |                      |                          |  |  |  |  |
|----------------------------------------------|-------------------------------------------------------------|-----------------------------------|----------------------|--------------------------|--|--|--|--|
| Disaster Number and State Disaster Type      |                                                             | Number of<br>Counties<br>Declared | Days Since<br>Launch | Registration<br>Deadline |  |  |  |  |
| 4798 TX                                      | Hurricane Beryl                                             | 22 Counties                       | 149                  | 10/10/2024               |  |  |  |  |
| 4806 FL                                      | Hurricane Debby                                             | 13 Counties                       | 119                  | 10/09/2024               |  |  |  |  |
| 4817 LA                                      | Hurricane Francine                                          | 9 Parishes                        | 81                   | 11/18/2024               |  |  |  |  |
| 4819 IL                                      | Severe Storms, Tornadoes, Straight-Line<br>Winds & Flooding | 4 Counties                        | 78                   | 12/13/2024               |  |  |  |  |
| 4827 NC                                      | Tropical Storm Helene                                       | 25 Counties                       | 70                   | 1/07/2025                |  |  |  |  |
| 4828 FL                                      | Hurricane Helene                                            | 17 Counties                       | 71                   | 11/27/2024               |  |  |  |  |
| 4829 SC                                      | Hurricane Helene                                            | 13 Counties                       | 69                   | 1/07/2025                |  |  |  |  |
| 4830 GA                                      | Hurricane Helene                                            | 41 Counties                       | 69                   | 1/07/2025                |  |  |  |  |
| 4832 TN                                      | Tropical Storm Helene                                       | 8 Counties                        | 67                   | 1/07/2025                |  |  |  |  |
| 4834 FL                                      | Hurricane Milton                                            | 34 Counties                       | 58                   | 12/11/2024               |  |  |  |  |

## WSP USA INSPECTION SERVICES ACTIVITY