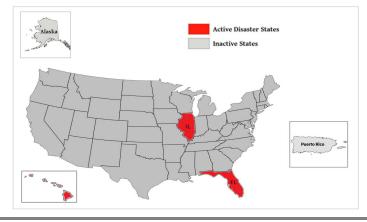

VLY D

WSP USA INSPECTION SERVICES DISASTER AWARENESS REPORT

\*Award of task order to contractor pending

| WSP USA Inspection Services Active Disasters |                  |                                |                      |                          |  |  |
|----------------------------------------------|------------------|--------------------------------|----------------------|--------------------------|--|--|
| Disaster Number<br>and State                 | Disaster Type    | Number of Counties<br>Declared | Days Since<br>Launch | Registration<br>Deadline |  |  |
| 4724 HI                                      | Wildfires        | 1 County                       | 108                  | 12/9/2023                |  |  |
| 4734 FL                                      | Hurricane Idalia | 18 Counties                    | 90                   | 11/29/2023               |  |  |
| 4749 IL                                      | Flooding         | 1 County                       | 6                    | 1/19/2024                |  |  |