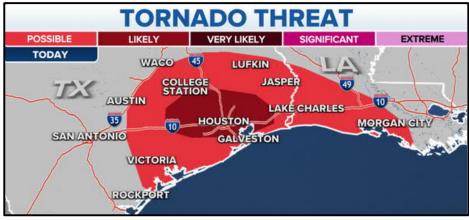

## Severe Weather Outlook

- Millions of people from southeastern Texas, including the Houston metro area, to southwestern Louisiana will be on alert for severe weather Thursday as conditions are favorable for the development of tornadoes, damaging wind gusts and hail during the day and into the evening hours.
- NOAA's Storm Prediction Center (SPC) has placed an area of southeastern Texas in a Level 3 out of 5 on its thunderstorm risk scale, putting more than 5.8 million people in cities like Houston, Pasadena, Sugar Land, The Woodlands and Missouri City at a higher risk of seeing severe thunderstorms.
- Texas Gov. Greg Abbott on Wednesday said he directed the Texas Department of Emergency Management to prepare emergency resources ahead of the severe weather expected on Thursday.
- An additional 1.6 million people in the surrounding area are in a Level 2 out of 5 on the risk scale, and that includes the cities of Galveston, Beaumont, College Station, Bryan and Port Arthur in Texas, and Lake Charles in Louisiana.
- Tornadoes will be possible from southeastern Texas to southwestern Louisiana along the Gulf Coast. However, the higher risk for tornadoes includes the Houston area.