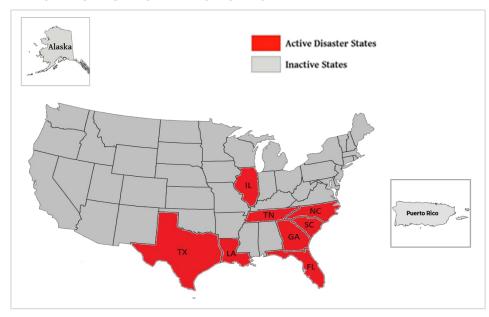

## WSP USA INSPECTION SERVICES ACTIVITY

<sup>\*</sup>Award of task order to contractor pending

January 2, 2025

| WSP USA Inspection Services Active Disasters |                                                             |                                   |                      |                          |  |  |  |
|----------------------------------------------|-------------------------------------------------------------|-----------------------------------|----------------------|--------------------------|--|--|--|
| Disaster Number<br>and State                 | Disaster Type                                               | Number of<br>Counties<br>Declared | Days Since<br>Launch | Registration<br>Deadline |  |  |  |
| 4798 TX                                      | Hurricane Beryl                                             | 22 Counties                       | 172                  | 10/10/2024               |  |  |  |
| 4806 FL                                      | Hurricane Debby                                             | 13 Counties                       | 142                  | 11/12/2024               |  |  |  |
| 4817 LA                                      | Hurricane Francine                                          | 9 Parishes                        | 104                  | 11/18/2024               |  |  |  |
| 4819 IL                                      | Severe Storms, Tornadoes, Straight-Line<br>Winds & Flooding | 4 Counties                        | 101                  | 12/13/2024               |  |  |  |
| 4827 NC                                      | Tropical Storm Helene                                       | 25 Counties                       | 93                   | 1/07/2025                |  |  |  |
| 4828 FL                                      | Hurricane Helene                                            | 17 Counties                       | 94                   | 1/07/2024                |  |  |  |
| 4829 SC                                      | Hurricane Helene                                            | 13 Counties                       | 92                   | 1/07/2025                |  |  |  |
| 4830 GA                                      | Hurricane Helene                                            | 41 Counties                       | 92                   | 1/07/2025                |  |  |  |
| 4832 TN                                      | Tropical Storm Helene                                       | 8 Counties                        | 90                   | 1/07/2025                |  |  |  |
| 4834 FL                                      | Hurricane Milton                                            | 34 Counties                       | 81                   | 1/07/2024                |  |  |  |