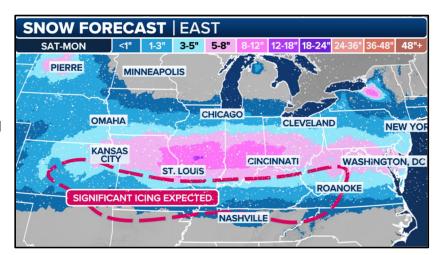

## Major Snowstorm Central & Eastern U.S.

- A potent winter storm is expected to bring a significant swath of winter weather across the central and eastern U.S. this weekend and into early next week.
- As of Thursday, the heaviest snow is likely for the central Plains and mid-Mississippi Valley.
- A significant ice storm is possible in the mid-South from Kansas to the Tennessee Valley.

- Impacts are set to begin Friday in the northern Plains, followed by the central Plains Ohio and Tennessee valleys and mid-Atlantic states.
- A Winter Storm Watch is in effect from Saturday afternoon through Sunday afternoon for portions of central and south-central Kansas.
- Snow and sleet accumulations greater than 4 inches are possible, with ice accretions greater than one-tenth of an inch likely.
- Winds could gust as high as 35 mph.
- The heaviest snow is likely to fall across the central Plains and mid-Mississippi Valley.
- Snowfall amounts could reach significant levels, potentially disrupting travel and causing power outages.
- On Sunday, the central Plains and lower Ohio Valley will see a mix of snow and ice.
- On Sunday night, the rest of the Ohio Valley, mid-South, central Appalachians and possibly the mid-Atlantic will be affected.