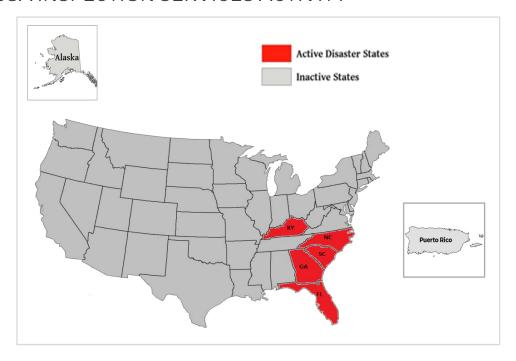

March 12, 2025

| WSP USA Inspection Services Active Disasters |                                                                            |             |                      |                          |  |  |  |
|----------------------------------------------|----------------------------------------------------------------------------|-------------|----------------------|--------------------------|--|--|--|
| Disaster Number<br>and State                 | Disaster IVDA                                                              |             | Days Since<br>Launch | Registration<br>Deadline |  |  |  |
| 4827 NC                                      | Tropical Storm Helene                                                      | 25 Counties | 162                  | 4/07/2025                |  |  |  |
| 4829 SC                                      | Hurricane Helene                                                           | 13 Counties | 161                  | 1/28/2025                |  |  |  |
| 4830 GA                                      | Hurricane Helene                                                           | 41 Counties | 161                  | 2/07/2025                |  |  |  |
| 4834 FL                                      | Hurricane Milton                                                           | 34 Counties | 150                  | 1/07/2025                |  |  |  |
| 4860 KY                                      | Severe Storms, Straight-line Winds, Flooding,<br>Landslides, and Mudslides | 14 Counties | 14                   | 4/25/2025                |  |  |  |

## WSP USA INSPECTION SERVICES ACTIVITY