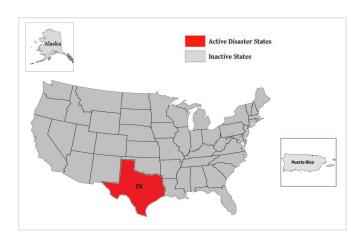

April 15, 2021

| WSP USA Inspection Services Active Disasters |                  |                                |                      |                          |  |  |  |  |
|----------------------------------------------|------------------|--------------------------------|----------------------|--------------------------|--|--|--|--|
| Disaster Number and State                    | Disaster Type    | Number of Counties<br>Declared | Days Since<br>Launch | Registration<br>Deadline |  |  |  |  |
| 4586 TX                                      | Severe Ice Storm | 126 Counties                   | 52                   | 4/20/2021                |  |  |  |  |