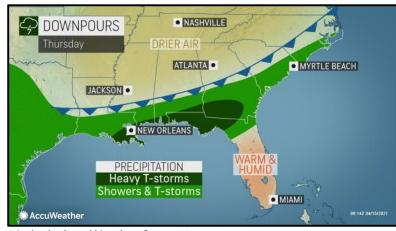

## Severe Storms Outlook Gulf Coast

- Since the middle of March, parts of the southern United States have been inundated by rounds of drenching rain and pummeled by severe weather.
- Some areas have even reported rainfall amounts that are greater than 300 percent of normal since March 13.
- Those looking for a break from the persistent wet conditions are not in luck, AccuWeather forecasters say.