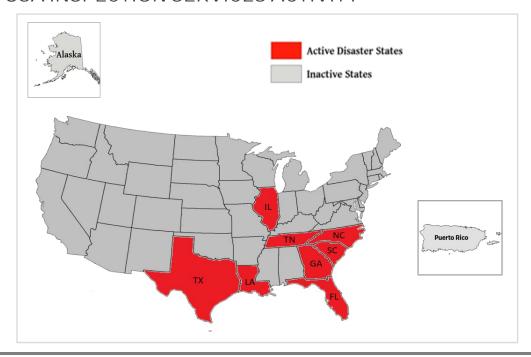

<sup>\*</sup>Award of task order to contractor pending

| WSP USA Inspection Services Active Disasters |                 |                                   |                      |                          |  |  |
|----------------------------------------------|-----------------|-----------------------------------|----------------------|--------------------------|--|--|
| Disaster Number<br>and State                 | Disaster Type   | Number of<br>Counties<br>Declared | Days Since<br>Launch | Registration<br>Deadline |  |  |
| 4798 TX                                      | Hurricane Beryl | 22 Counties                       | 185                  | 10/10/2024               |  |  |

January 15, 2025

|                              | WSP USA Inspection Services Active Disasters                |                                   |                      |                          |  |
|------------------------------|-------------------------------------------------------------|-----------------------------------|----------------------|--------------------------|--|
| Disaster Number<br>and State | Disaster Type                                               | Number of<br>Counties<br>Declared | Days Since<br>Launch | Registration<br>Deadline |  |
| 4806 FL                      | Hurricane Debby                                             | 13 Counties                       | 155                  | 11/12/2024               |  |
| 4817 LA                      | Hurricane Francine                                          | 9 Parishes                        | 117                  | 11/18/2024               |  |
| 4819 IL                      | Severe Storms, Tornadoes, Straight-Line<br>Winds & Flooding | 4 Counties                        | 114                  | 12/13/2024               |  |
| 4827 NC                      | Tropical Storm Helene                                       | 25 Counties                       | 106                  | 2/06/2025                |  |
| 4828 FL                      | Hurricane Helene                                            | 17 Counties                       | 107                  | 1/07/2024                |  |
| 4829 SC                      | Hurricane Helene                                            | 13 Counties                       | 105                  | 1/28/2025                |  |
| 4830 GA                      | Hurricane Helene                                            | 41 Counties                       | 105                  | 2/07/2025                |  |
| 4832 TN                      | Tropical Storm Helene                                       | 8 Counties                        | 103                  | 1/07/2025                |  |
| 4834 FL                      | Hurricane Milton                                            | 34 Counties                       | 94                   | 1/07/2024                |  |

## WSP USA INSPECTION SERVICES ACTIVITY