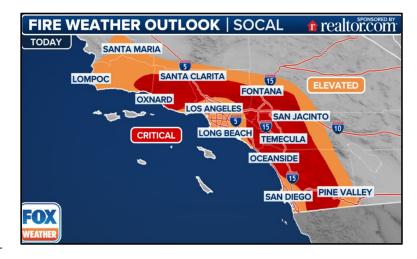

## Wildfire Activity California

- The critical and extreme fire weather threat has remained across Southern California for days.
- The National Weather Service pulled back its most dire "Particularly Dangerous Situation" Fire Weather Warnings on Tuesday but kept them in effect from early Wednesday morning until later Wednesday afternoon.

- Residents are urged to stay prepared as fire conditions remain critical for more than 6.5 million California residents on Wednesday.
- The Palisades Fire has burned 23K acres, destroyed 2,114 structures and is at 18% containment.
- According to CAL FIRE, the Palisades Fire's behavior on Tuesday was "moderate," but the threat of significant fire growth remained due to dry conditions and strong Santa Ana winds.
- The Palisades Fire is already the most destructive wildfire in Los Angeles history.
- The Eaton Fire has burned 14K acres, destroyed 3,988 structures and is at 35% containment.
- CAL FIRE said that containment efforts toward the Eaton Fire had been steadily progressing along the eastern edge of the blaze near Santa Ana Canyon.